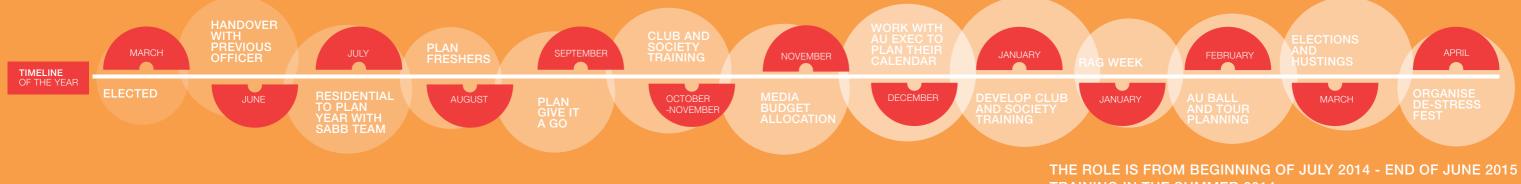

CHAIR THE ACTIVITIES COMMITTEE (EVERY OTHER WEEK) HELP SET UP APPROXIMATELY 2 NEW SOCIETIES A WEEK SIT ON 1 SCHOOL COMMITTEE A WEEK WATCH SPORTS TEAMS COMPETE

SOCIETIES SOCIETIES

SALARY

LSESU ELECTIONS

NOMINATIONS: 10AM, 17TH FEBRUARY - 5PM, 24TH FEBRUARY VOTING: 10AM. 4TH MARCH - 7PM. 6TH MARCH LSESU.COM/ELECTIONS